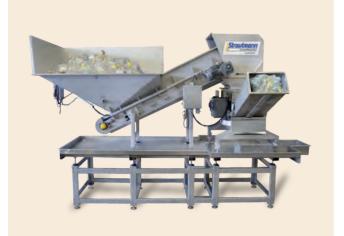

# Automatic emptying of full beverage containers

## Partner of beverage industry

The **LiquiDrainer** empties **automatically** and **fast** illed PET bottles, Tetra Pak<sup>®</sup> and beverage cans. Even entire packages can be emptied easily. High-cost opening by hand is over. Ca. **7,500 1-I-bottles** are emptied **per hour**. The innovative emptying concept of the **LiquiDrainer** is **sustainable** and **economical**.

# Safety and Profitable disposal

The LiquiDrainer separates liquids and outer packaging and enables a profitable disposal. Emptied and pre-compacted packaging is pushed out by the material that follows. The LiquiDrainer devaluates the bottles reliably, so that there is no risk of abuse. The liquids are collected separately and can be marketed profitably. The pre-compacted beverage containers can be further compacted by baling and briquetting presses and can be marketed profitably as well.