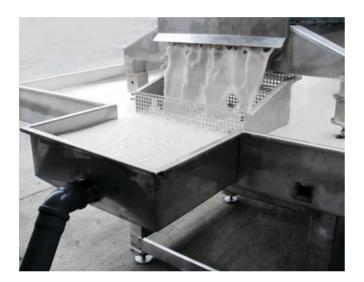

# Safety and Profitable disposal

The LiquiDrainer separates liquids and outer packaging and enables a profitable disposal. Emptied and pre-compacted packaging is pushed out by the material that follows. The LiquiDrainer devaluates the bottles reliably, so that there is no risk of abuse. The liquids are collected separately and can be marketed profitably. The pre-compacted beverage containers can be further compacted by baling and briquetting presses and can be marketed profitably as well.

#### Clean disposal

When liquids drain off unregulated it leads to **unclean work areas** which means a **massive number of insects** during summer months. The threat of being stung is connected to the **rate of illness** which costs time and money for the company. The **LiquiDrainer** provides a properly work surace so that there is no risk of annoying smell or insects. Staff is available and the disposal is clean.