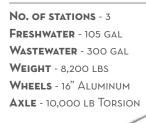

> No. of stations - 3 FRESHWATER - 105 GAL WASTEWATER - 300 GAL WEIGHT - 8,200 LBS WHEELS - 16" ALUMINUM **AXLE** - (2) 10,000 LB TORSION

# FLEX SHOWER | 8 STATION

The Satellite Suites 28' 8-Station Flex shower trailer offers you and your customers unparalleled flexibility. It can be configured as a 2 x 6, 4 x 4 or full 8 shower trailer, with each section having at least one sink and mirror. In addition, each individual shower has its own changing area with a private lock.