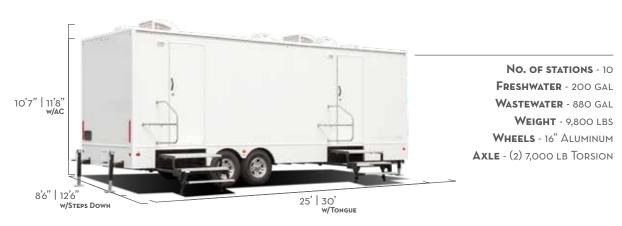

# 25' | 10 Station

Lightweight, spacious and beautiful best describe this 25', 10-Station trailer. Inside, the ladies area has five spacious stalls and a twin-basin vanity. For the men, there are two private stalls, three urinals and a two single basin vanities. The climate in each area can be controlled by individual air conditioning units to ensure total comfort.

\*Available Internationally and in all Interiors.

1.800.883.1123