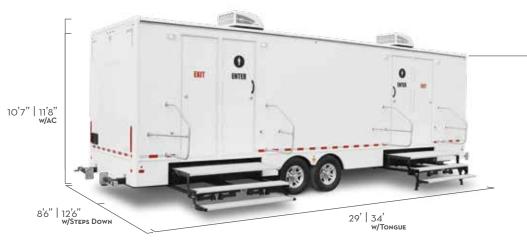

### 29' FLEX | 10 STATION

The Flex 10-Station portable restroom trailer comes with one extra urinal to help with those high traffic events that just need a little more. The beautiful, stylish interiors that Satellite offers in it gives you and your customer's the flexibility needed when hosting an event. It can be configured for male/female use in a 5+5 or 3+7 floor plan, or as a 10 station depending on gender requirements.

\*Available in all Interiors.