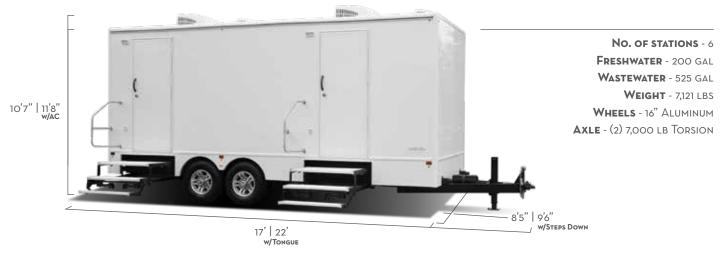

\*Available Internationally and in all Interiors.

10' | 15' w/Тонgue

SATELLITEINDUSTRIES.COM

Satellite Suites would like to introduce the perfect mid-size restroom trailer, the new 17' 6-station. This trailer is ideal for events between 400-450 guests. The spacious and open floor plan allows for traffic to move quickly in and out, reducing long wait lines. It's unique size makes it easy to pull and easy to

\*Available Internationally and in all Interiors.

0