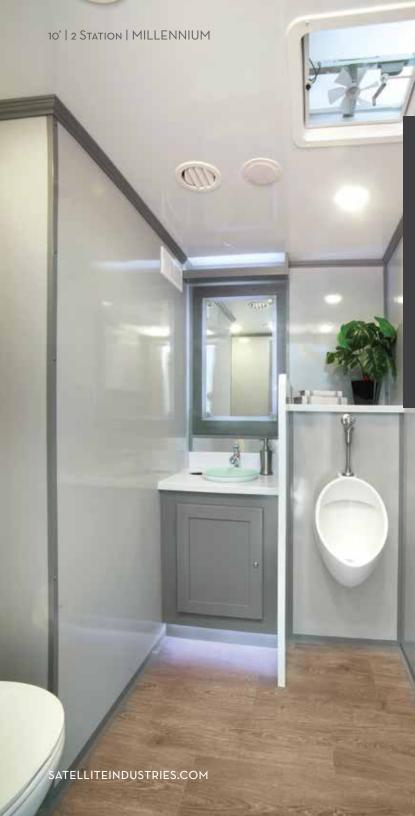

### MILLENNIUM

The array of soft, cool colors and beautiful styling used in our Millennium restroom trailer will elevate the mood of any occasion. With its beautiful smooth light gray walls, built in vessel sinks and shaker style stall doors, you might think we traded styling for durability. Not so. All the materials are completely waterproof (wood trim, cabinet faces, and wood doors are not waterproof). Every item, from the solid vanity top and transit grade textured floor to the seamless white fiberglass ceiling, will maintain its beauty and charm year after year.

\*Millennium Interior is available in all trailer sizes and can also be upgraded to the Millennium Ultra (shown on cover and back).

MILLENNIUM ULTRA EXTERIOR