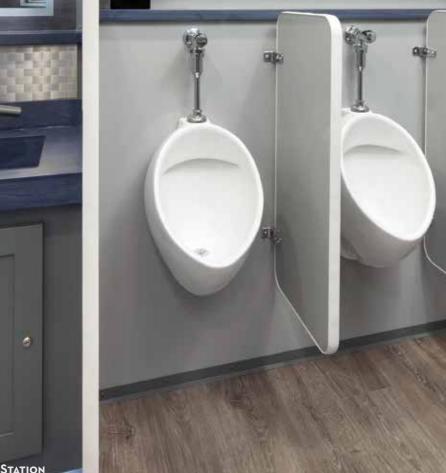

Inside, the ladies area has four spacious stalls and a twin-basin vanity. For the men, there are two private stalls, two urinals and a twin-basin vanity. The climate in each area can be controlled by individual air conditioning units to insure total comfort.

# 25' | 10 Station

Lightweight, spacious and beautiful best describe this 25', 10-Station trailer. Inside, the ladies area has five spacious stalls and a twin-basin vanity. For the men, there are two private stalls, three urinals and a two single basin vanities. The climate in each area can be controlled by individual air conditioning units to ensure total comfort.