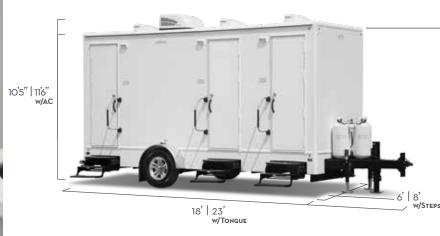

## 14' 4 DOOR, 4 STATION

Satellite Suites 14' 4-Door, 4-Station trailer, has more space than you would expect in a trailer this size.

Beyond the roomy layout is the ease of towing and set-up. The steps, leveling jacks and door handles can be deployed in just a matter of minutes, while the water and electrical connections are positioned for quick access.

\*All 14'-Trailers are Available Internationally and in all Interiors.

No. of stations - 4 FRESHWATER - 200 GAL WASTEWATER - 390 GAL **WEIGHT** - 5,280 LBS Wheels - 16" Aluminum AXLE - 7,000 LB TORSION