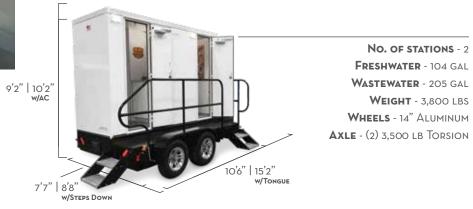

# SELFIE 2 STATION

The Selfie is a sleek, go-anywhere, do-anything, two-station restroom trailer that comes with all the amenities of your very own bathroom and the spacious, roomy interior is a pleasant surprise! Standard trailers come complete with flushing toilets, stainless-steel sinks, wide counter tops, mirrors, and bright ambient lighting. For those wanting to upgrade, add AC, additional heat, a sound system, water heater or aluminum wheels.

Satellite Suites built the Selfie to accommodate small parties and events up to 150 people. Using one simple electrical plug or the solar upgrade, the Selfie can operate all day with a full fresh water tank. For larger and longer events, hook the Selfie up to a fresh water source, electric outlet and sewer drain, and party on!

\*All Selfie models are available Internationally and in white or gray interior.

No. of stations - 2

WEIGHT - 3.800 LBS

SELFIE WHITE INTERIOR

The Selfie POD is becoming a popular option when customers want a higher-end portable restroom indoors or for longterm rental. Examples are remodeling of bathrooms in large retail stores, refineries, vineyards and similar applications.

SATELLITEINDUSTRIES.COM

No. of stations - 2 FRESHWATER - 103 GAL WASTEWATER - 132 GAL WEIGHT - 3,300 LBS Wheels - 14" Aluminum AXLE - 3,500 LB TORSION