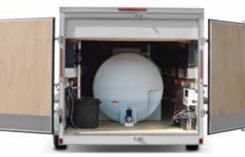

# LAUNDRY TRAILER | 8 STATION

Satellite Suites would like to introduce the 24' 8-Station Laundry Trailer. Built to accommodate large groups of service workers and people in disaster relief situations. Eight Samsung Stackable washer/dryer units, two folding stations and one laundry sink outfit the trailer. The open floor plan allows for people to flow easily in and out of the trailer, maximizing the amount of productivity.

\*Requires fresh water and wastewater connection. No on board tanks.

10' | 11'8" w/Stacks

No. of stations - 8 Freshwater - Connection Wastewater - Connection Wheels - 16" Aluminum Axle - (2) 7,000 lb Torsion