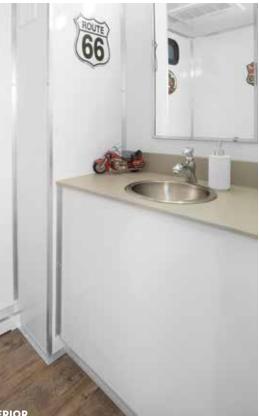

l heat, a sound system, water heater or aluminum wheels.

Satellite Suites built the Selfie to accommodate small parties and events up to 150 people. Using one simple electrical plug or the solar upgrade, the Selfie can operate all day with a full fresh water tank. For larger and longer events, hook the Selfie up to a fresh water source, electric outlet and sewer drain, and party on!

\*All Selfie models are available Internationally and in white or gray interior.

No. of stations - 2

WEIGHT - 3.800 LBS



SELFIE WHITE INTERIOR

The Selfie POD is becoming a popular option when customers want a higher-end portable restroom indoors or for longterm rental. Examples are remodeling of bathrooms in large retail stores, refineries, vineyards and similar applications.



SATELLITEINDUSTRIES.COM



No. of stations - 2 FRESHWATER - 103 GAL WASTEWATER - 132 GAL WEIGHT - 3,300 LBS Wheels - 14" Aluminum AXLE - 3,500 LB TORSION



# SELFIE POD 2 STATION





# SELFIE SLIM | 2 STATION

At Satellite Suites, we want to make adding a trailer to your operation simple, affordable and profitable. Selfie SLIM does this and more. When your customers experience the privacy and comfort of a Selfie SLIM trailer, it will be the restroom they ask for when planning their next event.



### SPA GRAY

Satellite Suites Spa Gray interior will leave the enduser wondering if they are at home or in a restroom trailer. The cool, soft colors create a pleasing atmosphere making every end-users experience a

\*Spa Gray Interior is available in all trailer sizes.



## 14' 4 DOOR, 4 STATION

Satellite Suites 14'