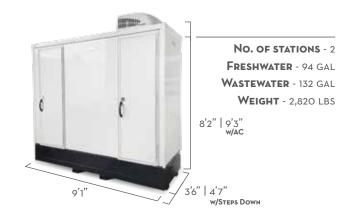

one simple electrical plug or the solar upgrade, the Selfie can operate all day with a full fresh water tank. For larger and longer events, hook the Selfie up to a fresh water source, electric outlet and sewer drain, and party on!

\*All Selfie models are available Internationally and in white or gray interior.

No. of stations - 2

WEIGHT - 3.800 LBS



SELFIE WHITE INTERIOR

The Selfie POD is becoming a popular option when customers want a higher-end portable restroom indoors or for longterm rental. Examples are remodeling of bathrooms in large retail stores, refineries, vineyards and similar applications.



SATELLITEINDUSTRIES.COM



No. of stations - 2 FRESHWATER - 103 GAL WASTEWATER - 132 GAL WEIGHT - 3,300 LBS Wheels - 14" Aluminum AXLE - 3,500 LB TORSION



# SELFIE POD 2 STATION





# SELFIE SLIM | 2 STATION

At Satellite Suites, we want to make adding a trailer to your operation simple, affordable and profitable. Selfie SLIM does this and more. When your customers experience the privacy and comfort of a Selfie SLIM trailer, it will be the restroom they ask for when planning their next event.



### SPA GRAY

Satellite Suites Spa Gray interior will leave the enduser wondering if they are at home or in a restroom trailer. The cool, soft colors create a pleasing atmosphere making every end-users experience a

\*Spa Gray Interior is available in all trailer sizes.



## 14' 4 DOOR, 4 STATION

Satellite Suites 14' 4-Door, 4-Station trailer, has more space than you would expect in a trailer this size.

Beyond the roomy layout is the ease of towing and set-up. The steps