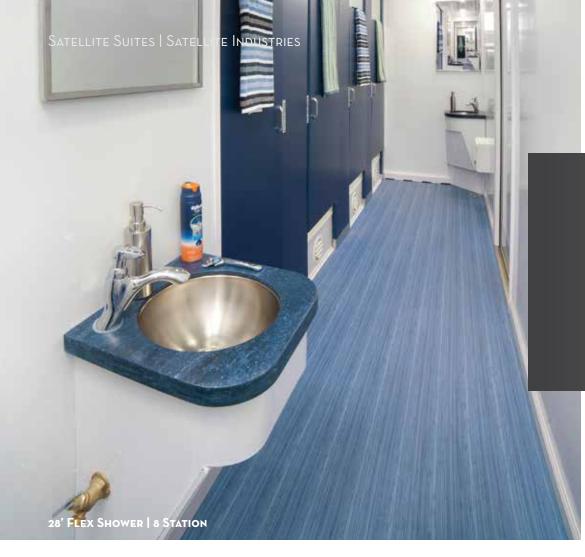

# SHOWER/RESTROOM | 3 STATION

This trailer has three spacious, private shower rooms complete with sink and a toilet. Your customers will feel at ease showering and changing in a space all their own, with the added convenience of their own restroom facilities.