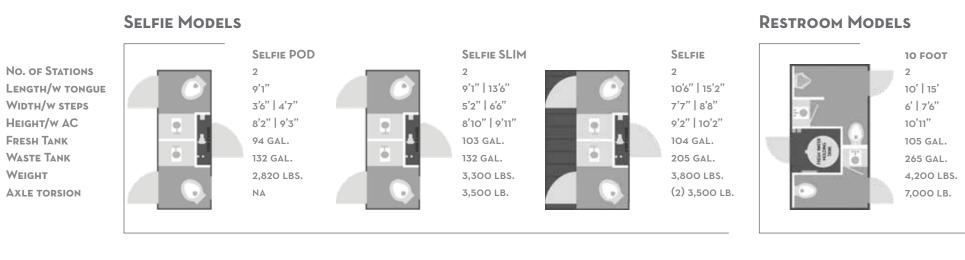

# SELFIE 2 STATION

The Selfie is a sleek, go-anywhere, do-anything, two-station restroom trailer that comes with all the amenities of your very own bathroom and the spacious, roomy interior is a pleasant surprise! Standard trailers come complete with flushing toilets, stainless-steel sinks, wide counter tops, mirrors, and bright ambient lighting. For those wanting to upgrade, add AC, additional heat, a sound system, water heater or aluminum wheels.

Satellite Suites built the Selfie to accommodate small parties and events up to 150 people. Using one simple electrical plug or the solar upgrade, the Selfie can operate all day with a full fresh water tank. For larger and longer events, hook the Selfie up to a fresh water source, electric outlet and sewer drain, and party on!

\*All Selfie models are available Internationally and in white or gray interior.

No. of stations - 2

WEIGHT - 3.800 LBS

SELFIE WHITE INTERIOR

The Selfie POD is becoming a popular option when customers want a higher-end portable restroom indoors or for longterm rental. Examples are remodeling of bathrooms in large retail stores, refineries, vineyards and similar applications.

SATELLITEINDUSTRIES.COM

No. of stations - 2 FRESHWATER - 103 GAL WASTEWATER - 132 GAL WEIGHT - 3,300 LBS Wheels - 14" Aluminum AXLE - 3,500 LB TORSION

# SELFIE POD 2 STATION

# SELFIE SLIM | 2 STATION

At Satellite Suites, we want to make adding a trailer to your operation simple, affordable and profitable. Selfie SLIM does this and more. When your customers experience the privacy and comfort of a Selfie SLIM trailer, it will be the restroom they ask for when planning their next event.