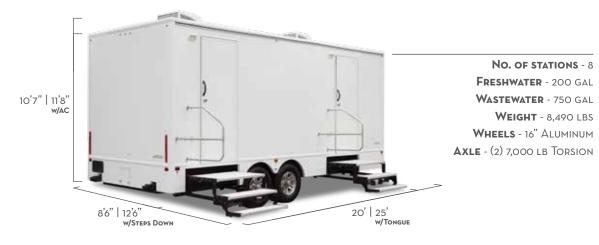

# 20' | 8 STATION

Lightweight, spacious and beautiful describe this 20', 8-Station portable restroom trailer designed for both operators and end-users. Weighing less than 8,500 pounds, this restroom trailer is a pleasure to transport and simple to place and set-up.

Inside, the ladies area has four spacious stalls and a twin-basin vanity. For the men, there are two private stalls, two urinals and a twin-basin vanity. The climate in each area can be controlled by individual air conditioning units to insure total comfort.