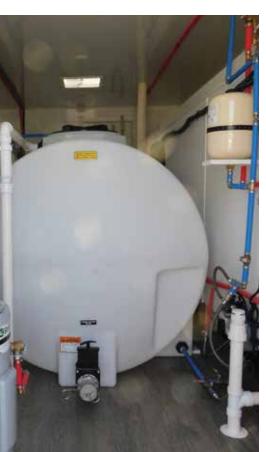

### SINK SUITE | 12 STATION

Looking for an innovative solution to the growing demand for handwash units? Look no further! The Satellite Suites Sink Suite will serve groups of all sizes with an open, functional design and large water capacity to meet your customers' needs without infringing on your drivers daily routine. The 16' reinforced chassis allows it to be trailered with a full fresh OR graywater tank, making it easy to set-up and take-down. Bulk soap and paper towel dispensers along with push button metered faucets assure full days of service.

### SINK SUITE

No. of stations - 12 No. of Uses - 4000 FRESHWATER - 525 GAL WASTEWATER - 525 GAL DRY WEIGHT - 4.000 LBS WHEELS - 16" ALUMINUM **AXLE** - (2) 5,200 LB TORSION TANKLESS WATER HEATER - (2) 60.000 BTU