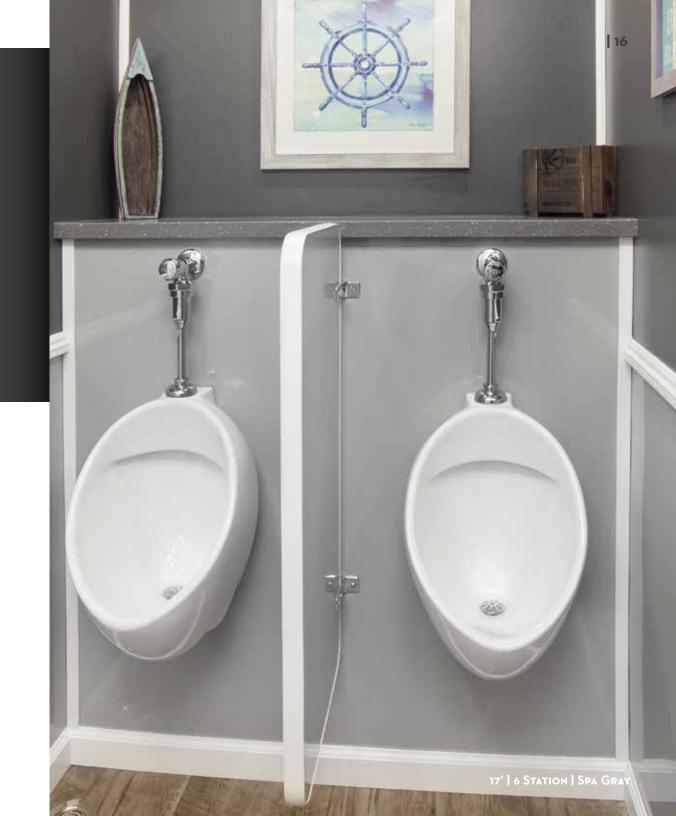

\*Available Internationally and in all Interiors.

10' | 15' w/Тонgue

SATELLITEINDUSTRIES.COM

Satellite Suites would like to introduce the perfect mid-size restroom trailer, the new 17' 6-station. This trailer is ideal for events between 400-450 guests. The spacious and open floor plan allows for traffic to move quickly in and out, reducing long wait lines. It's unique size makes it easy to pull and easy to

\*Available Internationally and in all Interiors.

0