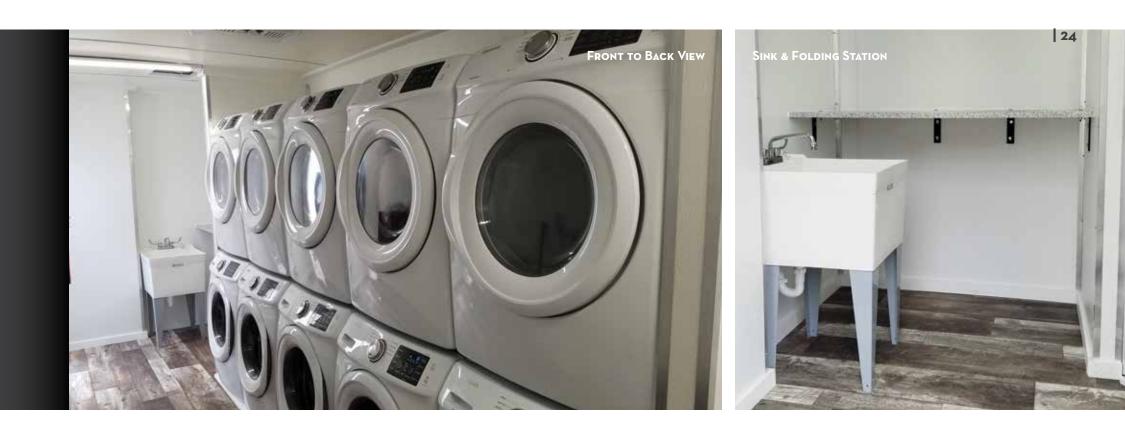

# LAUNDRY TRAILER | 8 STATION

Satellite Suites would like to introduce the 24' 8-Station Laundry Trailer. Built to accommodate large groups of service workers and people in disaster relief situations. Eight Samsung Stackable washer/dryer units, two folding stations and one laundry sink outfit the trailer. The open floor plan allows for people to flow easily in and out of the trailer, maximizing the amount of productivity.