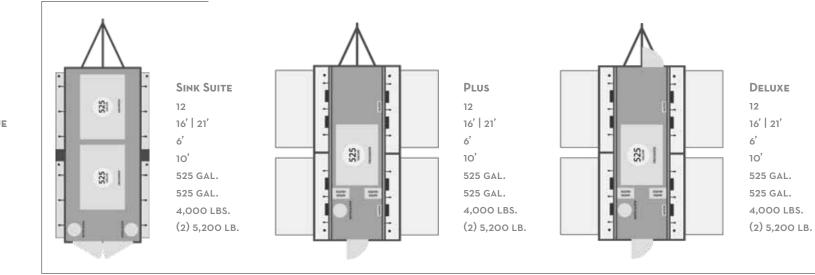

### SINK SUITE | 12 STATION

Looking for an innovative solution to the growing demand for handwash units? Look no further! The Satellite Suites Sink Suite will serve groups of all sizes with an open, functional design and large water capacity to meet your customers' needs without infringing on your drivers daily routine. The 16' reinforced chassis allows it to be trailered with a full fresh OR graywater tank, making it easy to set-up and take-down. Bulk soap and paper towel dispensers along with push button metered faucets assure full days of service.

\*All Sink Suites are available internationally.

### SINK SUITE

No. of stations - 12 No. of Uses - 4000 FRESHWATER - 525 GAL WASTEWATER - 525 GAL DRY WEIGHT - 4.000 LBS WHEELS - 16" ALUMINUM **AXLE** - (2) 5,200 LB TORSION TANKLESS WATER HEATER - (2) 60.000 BTU

### SINK SUITE PLUS

No. of stations - 12 No. of Uses - 4000 FRESHWATER - 525 GAL WASTEWATER - 525 GAL DRY WEIGHT - 4.000 LBS WHEELS - 16" ALUMINUM **AXLE** - (2) 5,200 LB TORSION Tankless Water Heater - (2) 60,000 BTU

### SINK SUITE DELUXE | 12 STATION

Step it up a notch with the Sink Suite Deluxe. This trailer is fitted with beautiful stainless steel faucets and dispensers. Dual access to the service area allows for quick and easy maintenance.

The Sink Suite Plus is fitted with plastic soap and paper towel dispensers for quick service and ease of maintenance. The flip up sides keep your sink trailer clean, while protecting faucets and dispensers from damage during transit.

### SINK SUITE DELUXE

16' | 21' w/Tonguf

No. of stations - 12 No. of Uses - 4000 FRESHWATER - 525 GAL WASTEWATER - 525 GAL DRY WEIGHT - 4,000 LBS WHEELS - 16" ALUMINUM **Axle** - (2) 5,200 LB TORSION TANKLESS WATER HEATER - (2) 60.000 BTU E BER