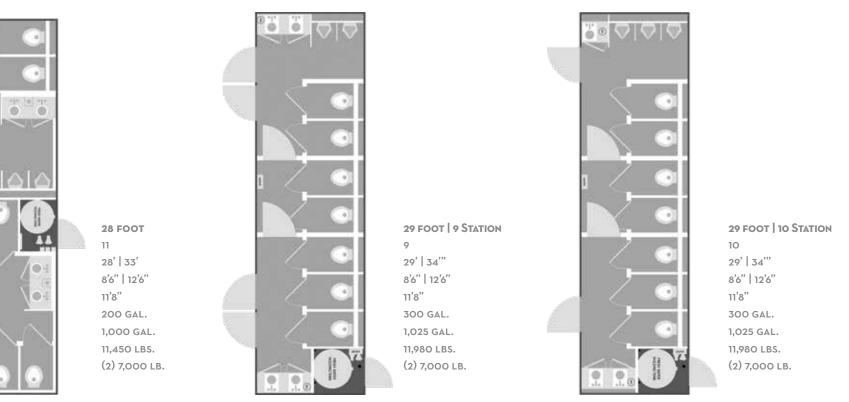

# 1 Ų.

Satellite Suites has created a beautiful 28-foot, eleven-station trailer for high traffic events. This trailer has five private stalls and two sinks for the women and four urinals, two stalls and two sinks for the men.

Both the men's and women's areas are equipped with an entrance and exit door to create a safe, even flow of traffic. The common areas are very large and spacious, giving users a comfortable environment to share.

# 28' | 11 STATION

# 29' FLEX | 9 STATION

Beautiful, Spacious and Flexible describe this 29' Flex 9-Station restroom trailer. Equipped with dual sinks at both ends, this trailer will offer you and your customer's superior flexibility when it comes to planning events. It can be configured for male/female use in a 5+4 or 3+6 floor plan, or as a 9 station depending on gender requirements.

\*Available in all Interiors.

9 STATION FLEX No. of stations - 9 Freshwater - 300 gal Wastewater - 1,025 gal Weight - 11,980 lbs Wheels - 16" Aluminum Axle - (2) 7,000 lb Torsion

# 10 Station Flex No. of stations - 10 Freshwater - 300 Gal Wastewater - 1.025 Gal

NO. OF STATIONS - 10 FRESHWATER - 300 GAL WASTEWATER - 1,025 GAL WEIGHT - 11,980 LBS WHEELS - 16" ALUMINUM AXLE - (2) 7,000 LB TORSION

### 29' FLEX | 10 STATION

The Flex 10-Station portable restroom trailer comes with one extra urinal to help with those high traffic events that just need a little more. The beautiful, stylish interiors that Satellite offers in it gives you and your customer's the flexibility needed when hosting an event. It can be configured for male/female use in a 5+5 or 3+7 floor plan, or as a 10 station depending on gender requirements.

\*Available in all Interiors.