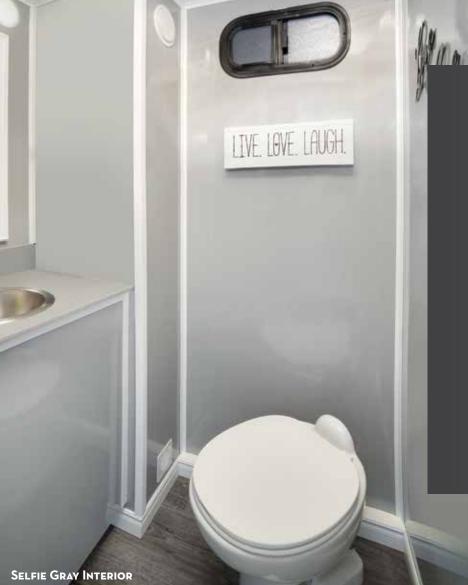

# SELFIE 2 STATION

The Selfie is a sleek, go-anywhere, do-anything, two-station restroom trailer that comes with all the amenities of your very own bathroom and the spacious, roomy interior is a pleasant surprise! Standard trailers come complete with flushing toilets, stainless-steel sinks, wide counter tops, mirrors, and bright ambient lighting. For those wanting to upgrade, add AC, additional heat, a sound system, water heater or aluminum wheels.

Satellite Suites built the Selfie to accommodate small parties and events up to 150 people. Using one simple electrical plug or the solar upgrade, the Selfie can operate all day with a full fresh water tank. For larger and longer events, hook the Selfie up to a fresh water source, electric outlet and sewer drain, and party on!

\*All Selfie models are available Internationally and in white or gray interior.

No. of stations - 2

WEIGHT - 3.800 LBS

SELFIE WHITE INTERIOR

The Selfie POD is becoming a popular option when customers want a higher-end portable restroom indoors or for longterm rental. Examples are remodeling of bathrooms in large retail stores, refineries, vineyards and similar applications.