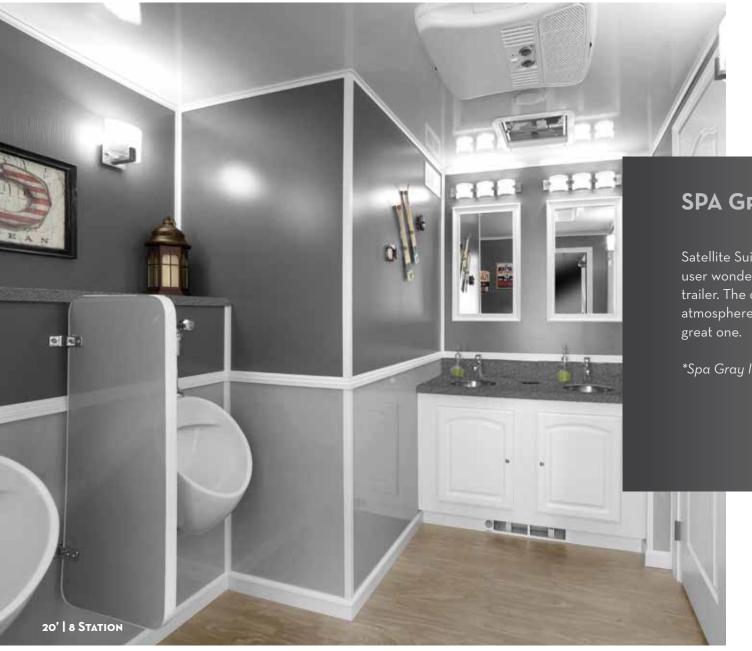

# 20' | 8 STATION

Lightweight, spacious and beautiful describe this 20', 8-Station portable restroom trailer designed for both operators and end-users. Weighing less than 8,500 pounds, this restroom trailer is a pleasure to transport and simple to place and set-up.

Inside, the ladies area has four spacious stalls and a twin-basin vanity. For the men, there are two private stalls, two urinals and a twin-basin vanity. The climate in each area can be controlled by individual air conditioning units to insure total comfort.

\*Available Internationally and in all Interiors.