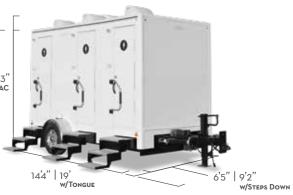

# 20' | 8 STATION

Lightweight, spacious and beautiful describe this 20', 8-Station portable restroom trailer designed for both operators and end-users. Weighing less than 8,500 pounds, this restroom trailer is a pleasure to transport and simple to place and set-up.

Inside, the ladies area has four spacious stalls and a twin-basin vanity. For the men, there are two private stalls, two urinals and a twin-basin vanity. The climate in each area can be controlled by individual air conditioning units to insure total comfort.