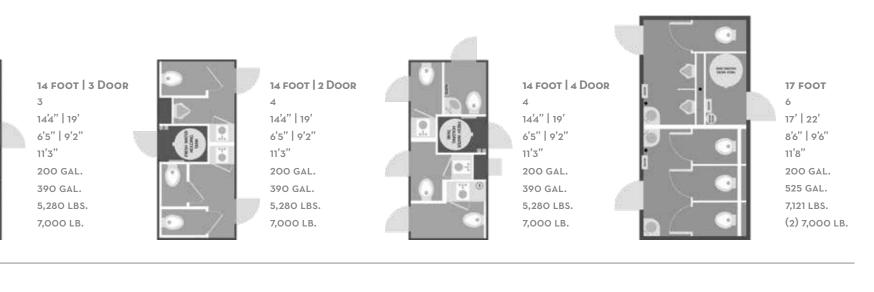

## 14' 4 DOOR, 4 STATION

Satellite Suites 14' 4-Door, 4-Station trailer, has more space than you would expect in a trailer this size.

Beyond the roomy layout is the ease of towing and set-up. The steps, leveling jacks and door handles can be deployed in just a matter of minutes, while the water and electrical connections are positioned for quick access.

\*All 14'-Trailers are Available Internationally and in all Interiors.

No. of stations - 4 FRESHWATER - 200 GAL WASTEWATER - 390 GAL **WEIGHT** - 5,280 LBS Wheels - 16" Aluminum AXLE - 7,000 LB TORSION

# 10' | 2 STATION

9'10" | 10'11" w/AC

As guests enter this private, 2-Station restroom trailer they are struck by the warm, comfortable surroundings. The soft music and clean, well-lit interior provides a pleasant atmosphere where they can escape from the crowd and enjoy a few moments alone.

\*Available Internationally and in all Interiors.

10' | 15' w/Тонgue

SATELLITEINDUSTRIES.COM

Satellite Suites would like to introduce the perfect mid-size restroom trailer, the new 17' 6-station. This trailer is ideal for events between 400-450 guests. The spacious and open floor plan allows for traffic to move quickly in and out, reducing long wait lines. It's unique size makes it easy to pull and easy to

\*Available Internationally and in all Interiors.

0