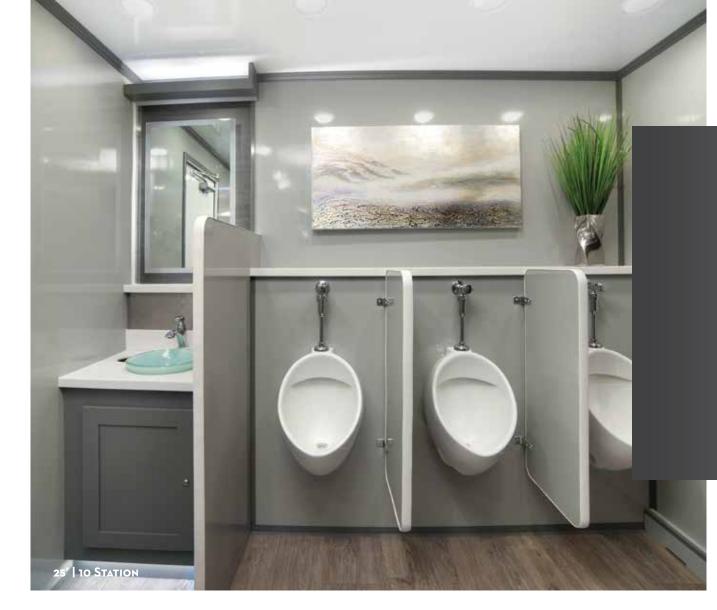

### MILLENNIUM

The array of soft, cool colors and beautiful styling used in our Millennium restroom trailer will elevate the mood of any occasion. With its beautiful smooth light gray walls, built in vessel sinks and shaker style stall doors, you might think we traded styling for durability. Not so. All the materials are completely waterproof (wood trim, cabinet faces, and wood doors are not waterproof). Every item, from the solid vanity top and transit grade textured floor to the seamless white fiberglass ceiling, will maintain its beauty and charm year after year.

\*Millennium Interior is available in all trailer sizes and can also be upgraded to the Millennium Ultra (shown on cover and back).

MILLENNIUM ULTRA EXTERIOR

# 25' | 10 Station

Lightweight, spacious and beautiful best describe this 25', 10-Station trailer. Inside, the ladies area has five spacious stalls and a twin-basin vanity. For the men, there are two private stalls, three urinals and a two single basin vanities. The climate in each area can be controlled by individual air conditioning units to ensure total comfort.