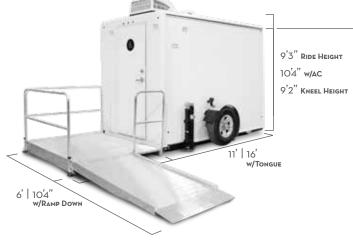

### **ADA** | SINGLE STATION

Our single station ADA is priced right while utilizing the latest technology, including our unique vacuum flush system, remote controlled electronic jacks and lightweight, modular ramp. And the best news is that it can be set-up and torndown by one person, saving labor costs.

No. of stations - 1 FRESHWATER - 63 GAL WASTEWATER - 123 GAL WEIGHT - 3,200 LBS WHEELS - 15" ALUMINUM AXLE - 5,200 LB TORSION

SATELLITEINDUSTRIES.COM

ADA PLUS 2 | 3 STATION

5' | 19' W/Ramp Down

19' | 24' W/TONGUE