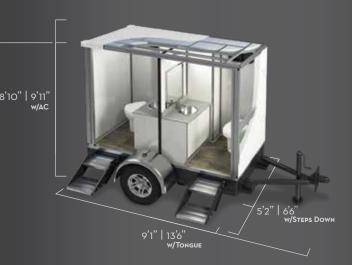

# 10' | 2 STATION

9'10" | 10'11" w/AC

As guests enter this private, 2-Station restroom trailer they are struck by the warm, comfortable surroundings. The soft music and clean, well-lit interior provides a pleasant atmosphere where they can escape from the crowd and enjoy a few moments alone.

\*Available Internationally and in all Interiors.

10' | 15' w/Тонgue

SATELLITEINDUSTRIES.COM

Satellite Suites would like to introduce the perfect mid-size restroom trailer, the new 17' 6-station. This trailer is ideal for events between 400-450 guests. The spacious and open floor plan allows for traffic to move quickly in and out, reducing long wait lines. It's unique size makes it easy to pull and easy to