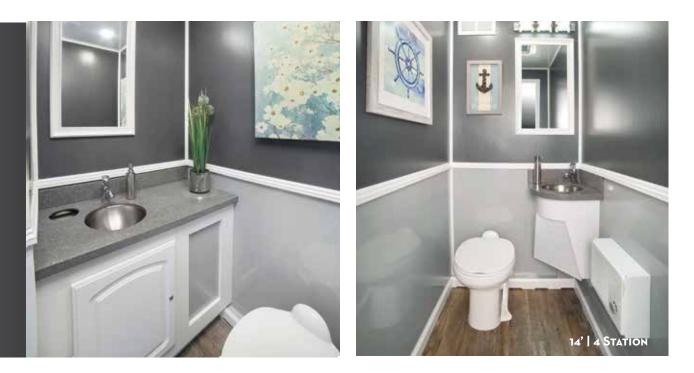

### SPA GRAY

Satellite Suites Spa Gray interior will leave the enduser wondering if they are at home or in a restroom trailer. The cool, soft colors create a pleasing atmosphere making every end-users experience a

\*Spa Gray Interior is available in all trailer sizes.

## 14' 4 DOOR, 4 STATION

Satellite Suites 14' 4-Door, 4-Station trailer, has more space than you would expect in a trailer this size.

Beyond the roomy layout is the ease of towing and set-up. The steps, leveling jacks and door handles can be deployed in just a matter of minutes, while the water and electrical connections are positioned for quick access.

\*All 14'-Trailers are Available Internationally and in all Interiors.

No. of stations - 4 FRESHWATER - 200 GAL WASTEWATER - 390 GAL **WEIGHT** - 5,280 LBS Wheels - 16" Aluminum AXLE - 7,000 LB TORSION