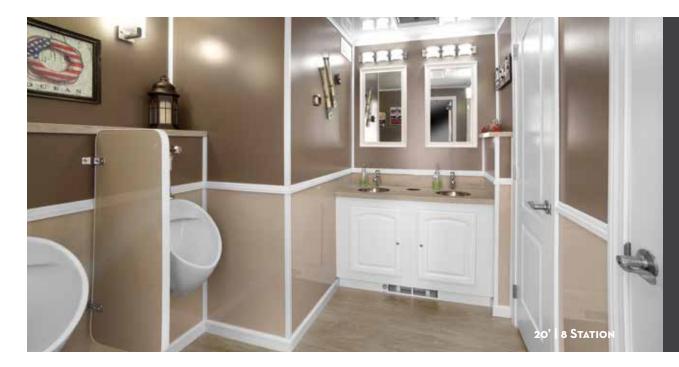

# 20' | 8 STATION

Lightweight, spacious and beautiful describe this 20', 8-Station portable restroom trailer designed for both operators and end-users. Weighing less than 8,500 pounds, this restroom trailer is a pleasure to transport and simple to place and set-up.

Inside, the ladies area has four spacious stalls and a twin-basin vanity. For the men, there are two private stalls, two urinals and a twin-basin vanity. The climate in each area can be controlled by individual air conditioning units to insure total comfort.