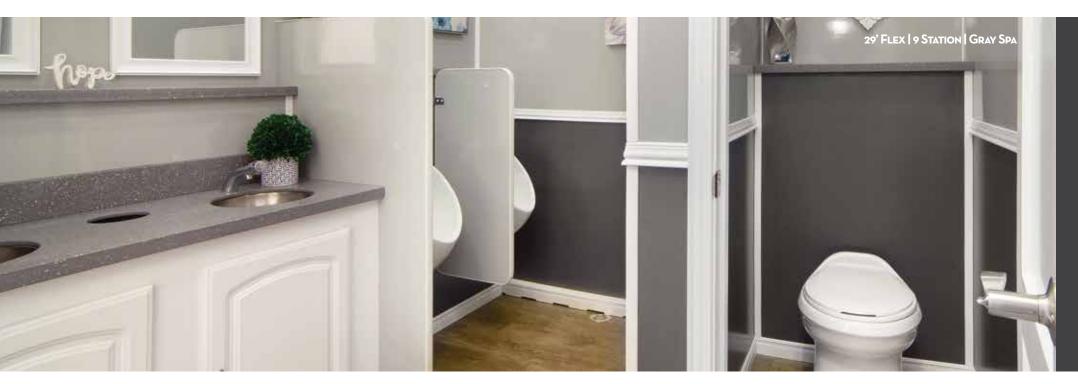

# 29' FLEX | 9 STATION

Beautiful, Spacious and Flexible describe this 29' Flex 9-Station restroom trailer. Equipped with dual sinks at both ends, this trailer will offer you and your customer's superior flexibility when it comes to planning events. It can be configured for male/female use in a 5+4 or 3+6 floor plan, or as a 9 station depending on gender requirements.

\*Available in all Interiors.

9 STATION FLEX No. of stations - 9 Freshwater - 300 gal Wastewater - 1,025 gal Weight - 11,980 lbs Wheels - 16" Aluminum Axle - (2) 7,000 lb Torsion