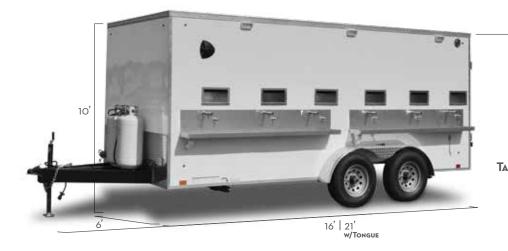

# LAUNDRY TRAILER | 8 STATION

Satellite Suites would like to introduce the 24' 8-Station Laundry Trailer. Built to accommodate large groups of service workers and people in disaster relief situations. Eight Samsung Stackable washer/dryer units, two folding stations and one laundry sink outfit the trailer. The open floor plan allows for people to flow easily in and out of the trailer, maximizing the amount of productivity.

\*Requires fresh water and wastewater connection. No on board tanks.

10' | 11'8" w/Stacks

No. of stations - 8 Freshwater - Connection Wastewater - Connection Wheels - 16" Aluminum Axle - (2) 7,000 lb Torsion

### HANDWASH MODELS

NO. OF STATIONS Length/w tongue WIDTH/W STEPS Height/w AC Fresh Tank WASTE TANK WEIGHT **AXLE TORSION** 

SATELLITEINDUSTRIES.COM

24 FOOT LAUNDRY 8 24' | 31' 8' | 10'6'' 11'8'' CONNECTION CONNECTION 3,200 LBS. (2) 7,000 LB.