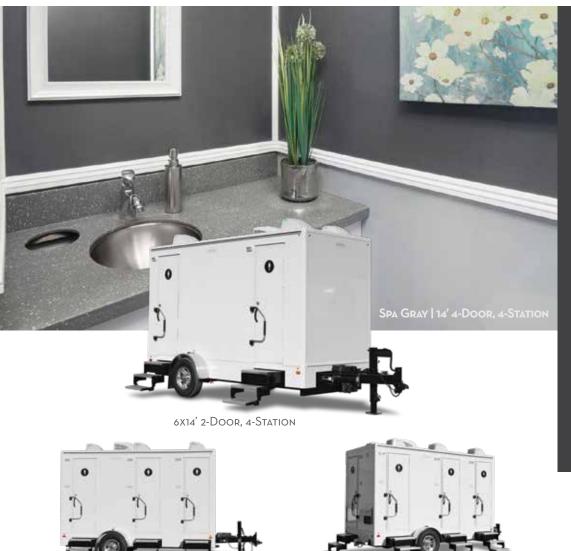

### SPA GRAY

Satellite Suites Spa Gray interior will leave the enduser wondering if they are at home or in a restroom trailer. The cool, soft colors create a pleasing atmosphere making every end-users experience a

## 14' 4 DOOR, 4 STATION

Satellite Suites 14' 4-Door, 4-Station trailer, has more space than you would expect in a trailer this size.

Beyond the roomy layout is the ease of towing and set-up. The steps, leveling jacks and door handles can be deployed in just a matter of minutes, while the water and electrical connections are positioned for quick access.

\*All 14'-Trailers are Available Internationally and in all Interiors.

No. of stations - 4 FRESHWATER - 200 GAL WASTEWATER - 390 GAL **WEIGHT** - 5,280 LBS Wheels - 16" Aluminum AXLE - 7,000 LB TORSION