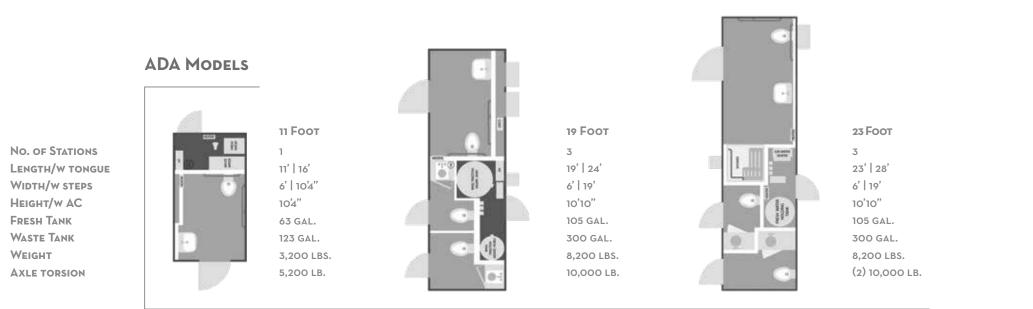

### ADA

Our ADA trailers are operator and user friendly for a wide variety of reasons. With only a six inch rise, users can easily travel up and down the ramp with minimal effort. The ramp itself is made up of two sections of lightweight aluminum for quick set-up and tear down. The ramps can also be configured from the main platform to face left, right or straight ahead, whichever works best.

\*ADA restrooms are available in all interiors and all sizes are available Internationally.

### **ADA** | SINGLE STATION

Our single station ADA is priced right while utilizing the latest technology, including our unique vacuum flush system, remote controlled electronic jacks and lightweight, modular ramp. And the best news is that it can be set-up and torndown by one person, saving labor costs.

No. of stations - 1 FRESHWATER - 63 GAL WASTEWATER - 123 GAL WEIGHT - 3,200 LBS WHEELS - 15" ALUMINUM AXLE - 5,200 LB TORSION

SATELLITEINDUSTRIES.COM

ADA PLUS 2 | 3 STATION

5' | 19' W/Ramp Down

19' | 24' W/TONGUE

Satellite's ADA+2 is great for events. One person can easily set-up or take down the trailer in 10 minutes! That means you can manage your events with fewer people and still offer exceptional service. The feature event organizers like best is having two fullsized unisex bathrooms in addition to the comfortable ADA bathroom!

> No. of stations - 3 FRESHWATER - 105 GAL WASTEWATER - 300 GAL WEIGHT - 8,200 LBS WHEELS - 16" ALUMINUM **AXLE** - (2) 10,000 LB TORSION

### ADA SHOWER | 3 STATION

Satellite's ADA shower is the best combo for those extended stay locations. Equipped with a full ADA complaint shower/restroom and two individual restrooms.

9'3" RIDE HEIGHT 10'4" w/AC 9'2" KNEEL HEIGHT

# SHOWER/RESTROOM | 3 STATION

This trailer has three spacious, private shower rooms complete with sink and a toilet. Your customers will feel at ease showering and changing in a space all their own, with the added convenience of their own restroom facilities.