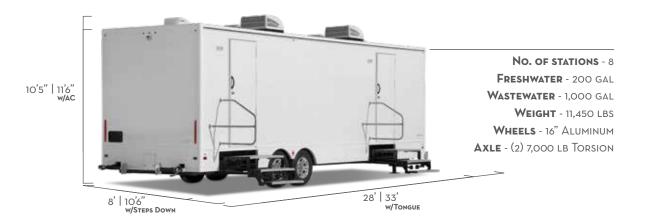

# 1 Ų.

Satellite Suites has created a beautiful 28-foot, eleven-station trailer for high traffic events. This trailer has five private stalls and two sinks for the women and four urinals, two stalls and two sinks for the men.

Both the men's and women's areas are equipped with an entrance and exit door to create a safe, even flow of traffic. The common areas are very large and spacious, giving users a comfortable environment to share.

# 28' | 11 STATION