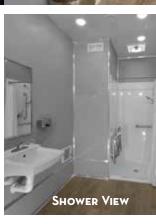

### ADA SHOWER | 3 STATION

Satellite's ADA shower is the best combo for those extended stay locations. Equipped with a full ADA complaint shower/restroom and two individual restrooms.

9'3" RIDE HEIGHT 10'4" w/AC 9'2" KNEEL HEIGHT

# SHOWER/RESTROOM | 3 STATION

This trailer has three spacious, private shower rooms complete with sink and a toilet. Your customers will feel at ease showering and changing in a space all their own, with the added convenience of their own restroom facilities.