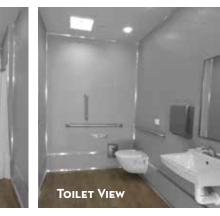

### ADA SHOWER | 3 STATION

Satellite's ADA shower is the best combo for those extended stay locations. Equipped with a full ADA complaint shower/restroom and two individual restrooms.

9'3" RIDE HEIGHT 10'4" w/AC 9'2" KNEEL HEIGHT

# SHOWER/RESTROOM | 3 STATION

This trailer has three spacious, private shower rooms complete with sink and a toilet. Your customers will feel at ease showering and changing in a space all their own, with the added convenience of their own restroom facilities.