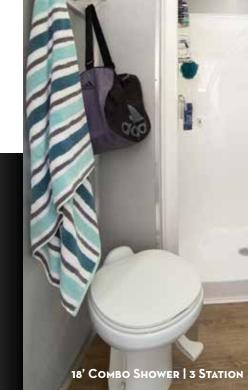

> No. of stations - 3 FRESHWATER - 105 GAL WASTEWATER - 300 GAL WEIGHT - 8,200 LBS WHEELS - 16" ALUMINUM **AXLE** - (2) 10,000 LB TORSION