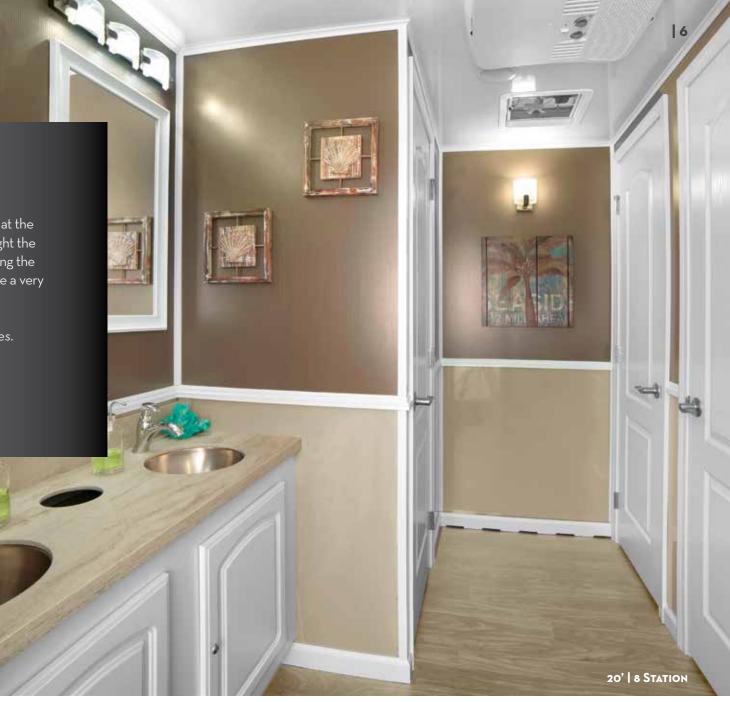

# 20' | 8 STATION

Lightweight, spacious and beautiful describe this 20', 8-Station portable restroom trailer designed for both operators and end-users. Weighing less than 8,500 pounds, this restroom trailer is a pleasure to transport and simple to place and set-up.

Inside, the ladies area has four spacious stalls and a twin-basin vanity. For the men, there are two private stalls, two urinals and a twin-basin vanity. The climate in each area can be controlled by individual air conditioning units to insure total comfort.