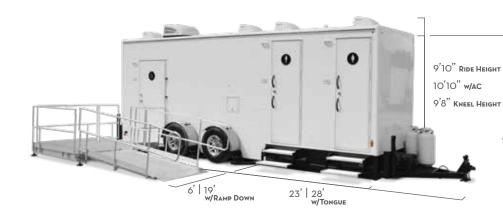

Satellite's ADA+2 is great for events. One person can easily set-up or take down the trailer in 10 minutes! That means you can manage your events with fewer people and still offer exceptional service. The feature event organizers like best is having two fullsized unisex bathrooms in addition to the comfortable ADA bathroom!

> No. of stations - 3 FRESHWATER - 105 GAL WASTEWATER - 300 GAL WEIGHT - 8,200 LBS WHEELS - 16" ALUMINUM **AXLE** - (2) 10,000 LB TORSION