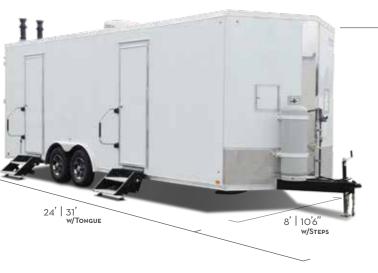

# LAUNDRY TRAILER | 8 STATION

Satellite Suites would like to introduce the 24' 8-Station Laundry Trailer. Built to accommodate large groups of service workers and people in disaster relief situations. Eight Samsung Stackable washer/dryer units, two folding stations and one laundry sink outfit the trailer. The open floor plan allows for people to flow easily in and out of the trailer, maximizing the amount of productivity.

\*Requires fresh water and wastewater connection. No on board tanks.

10' | 11'8" w/Stacks

No. of stations - 8 Freshwater - Connection Wastewater - Connection Wheels - 16" Aluminum Axle - (2) 7,000 lb Torsion

### HANDWASH MODELS

NO. OF STATIONS Length/w tongue WIDTH/W STEPS Height/w AC Fresh Tank WASTE TANK WEIGHT **AXLE TORSION** 

SATELLITEINDUSTRIES.COM

24 FOOT LAUNDRY 8 24' | 31' 8' | 10'6'' 11'8'' CONNECTION CONNECTION 3,200 LBS. (2) 7,000 LB.