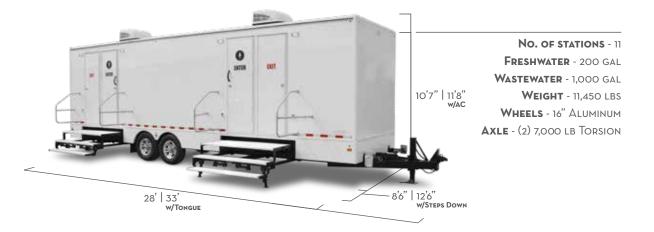

# 1 Ų.

Satellite Suites has created a beautiful 28-foot, eleven-station trailer for high traffic events. This trailer has five private stalls and two sinks for the women and four urinals, two stalls and two sinks for the men.

Both the men's and women's areas are equipped with an entrance and exit door to create a safe, even flow of traffic. The common areas are very large and spacious, giving users a comfortable environment to share.

# 28' | 11 STATION