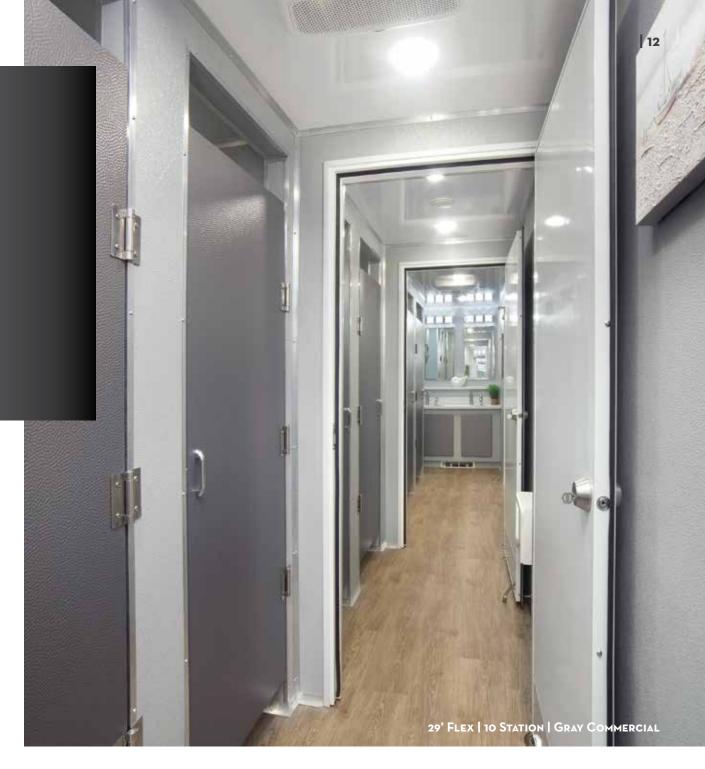

### 29' FLEX | 10 STATION

The Flex 10-Station portable restroom trailer comes with one extra urinal to help with those high traffic events that just need a little more. The beautiful, stylish interiors that Satellite offers in it gives you and your customer's the flexibility needed when hosting an event. It can be configured for male/female use in a 5+5 or 3+7 floor plan, or as a 10 station depending on gender requirements.

\*Available in all Interiors.