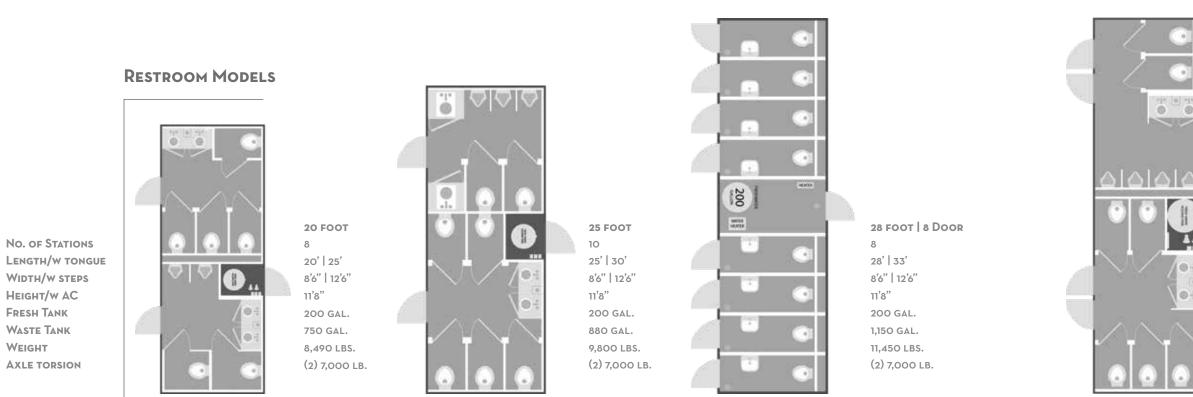

## 14' 4 DOOR, 4 STATION

Satellite Suites 14' 4-Door, 4-Station trailer, has more space than you would expect in a trailer this size.

Beyond the roomy layout is the ease of towing and set-up. The steps, leveling jacks and door handles can be deployed in just a matter of minutes, while the water and electrical connections are positioned for quick access.

\*All 14'-Trailers are Available Internationally and in all Interiors.

No. of stations - 4 FRESHWATER - 200 GAL WASTEWATER - 390 GAL **WEIGHT** - 5,280 LBS Wheels - 16" Aluminum AXLE - 7,000 LB TORSION

# 20' | 8 STATION

Lightweight, spacious and beautiful describe this 20', 8-Station portable restroom trailer designed for both operators and end-users. Weighing less than 8,500 pounds, this restroom trailer is a pleasure to transport and simple to place and set-up.

Inside, the ladies area has four spacious stalls and a twin-basin vanity. For the men, there are two private stalls, two urinals and a twin-basin vanity. The climate in each area can be controlled by individual air conditioning units to insure total comfort.

# 1 Ų.

Satellite Suites has created a beautiful 28-foot, eleven-station trailer for high traffic events. This trailer has five private stalls and two sinks for the women and four urinals, two stalls and two sinks for the men.

Both the men's and women's areas are equipped with an entrance and exit door to create a safe, even flow of traffic. The common areas are very large and spacious, giving users a comfortable environment to share.

# 28' | 11 STATION