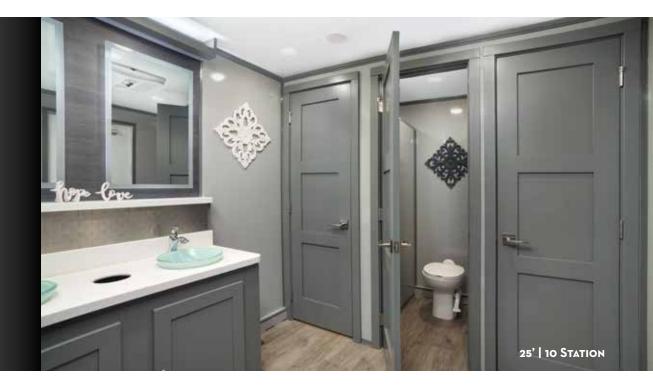

### MILLENNIUM

The array of soft, cool colors and beautiful styling used in our Millennium restroom trailer will elevate the mood of any occasion. With its beautiful smooth light gray walls, built in vessel sinks and shaker style stall doors, you might think we traded styling for durability. Not so. All the materials are completely waterproof (wood trim, cabinet faces, and wood doors are not waterproof). Every item, from the solid vanity top and transit grade textured floor to the seamless white fiberglass ceiling, will maintain its beauty and charm year after year.

# 25' | 10 Station

Lightweight, spacious and beautiful best describe this 25', 10-Station trailer. Inside, the ladies area has five spacious stalls and a twin-basin vanity. For the men, there are two private stalls, three urinals and a two single basin vanities. The climate in each area can be controlled by individual air conditioning units to ensure total comfort.