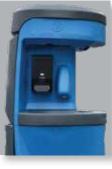

#### **Features**

Tethered cap securely conceals and protects freshwater fill.

Multiple paper towel dispensers allow for the Breeze to be serviced less frequently.

The Breeze can accommodate

several different

soap dispensers.