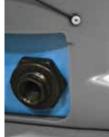

The new Breeze comes with features operators say they want in a handwash station. To maintain its attractiveness, the blue areas have a fleck pattern to hide scuffs and scratches. It also has extended bumpers on the sides and top to buffer it while traveling. There are fresh and gray water drain plugs and an additional pump-out port on the base for waste water. To aid drivers, all plugs are tethered to the unit to prevent loss or damage. It has two handles for lifting and fits easily inside most portables for ease of transporting. Most of all, it has a sealed fresh-water tank where chlorine can be added to kill bacteria. All in all, it is a breeze to maintain and operate.

integrated into base saves servicing time.

www.satelliteindustries.com | 1.800.883.1123 | Español: 1.877.452.1187

25.94" (645 mm) 19.1" (485 mm) 20 gal (76L) 22 gal (83L) pumps - 2.1 fl oz each) Gray/Ice Blue g) w/out soap dispenser