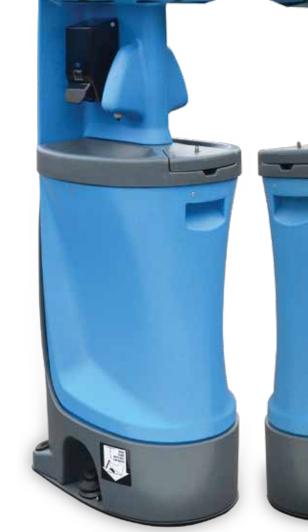

### Why?

With an eye-catching design and sealed water tank to ensure proper hygiene, the Breeze will thrill event coordinators who truly want both. It has two stations with full fingertip to elbow washing and operates with hands-free baby foot pumps that have been standard in Satellite products for many years, providing care-free operation.

The new Breeze comes with features operators say they want in a handwash station. To maintain its attractiveness, the blue areas have a fleck pattern to hide scuffs and scratches. It also has extended bumpers on the sides and top to buffer it while traveling. There are fresh and gray water drain plugs and an additional pump-out port on the base for waste water. To aid drivers, all plugs are tethered to the unit to prevent loss or damage. It has two handles for lifting and fits easily inside most portables for ease of transporting. Most of all, it has a sealed fresh-water tank where chlorine can be added to kill bacteria. All in all, it is a breeze to maintain and operate.