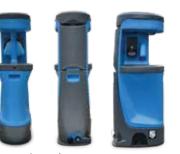

### Why?

With an eye-catching design and sealed water tank to ensure proper hygiene, the Breeze will thrill event coordinators who truly want both. It has two stations with full fingertip to elbow washing and operates with hands-free baby foot pumps that have been standard in Satellite products for many years, providing care-free operation.

The new Breeze comes with features operators say they want in a handwash station. To maintain its attractiveness, the blue areas have a fleck pattern to hide scuffs and scratches. It also has extended bumpers on the sides and top to buffer it while traveling. There are fresh and gray water drain plugs and an additional pump-out port on the base for waste water. To aid drivers, all plugs are tethered to the unit to prevent loss or damage. It has two handles for lifting and fits easily inside most portables for ease of transporting. Most of all, it has a sealed fresh-water tank where chlorine can be added to kill bacteria. All in all, it is a breeze to maintain and operate.