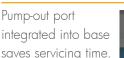

The new Breeze comes with features operators say they want in a handwash station. To maintain its attractiveness, the blue areas have a fleck pattern to hide scuffs and scratches. It also has extended bumpers on the sides and top to buffer it while traveling. There are fresh and gray water drain plugs and an additional pump-out port on the base for waste water. To aid drivers, all plugs are tethered to the unit to prevent loss or damage. It has two handles for lifting and fits easily inside most portables for ease of transporting. Most of all, it has a sealed fresh-water tank where chlorine can be added to kill bacteria. All in all, it is a breeze to maintain and operate.

integrated into base saves servicing time.

www.satelliteindustries.com | 1.800.883.1123 | Español: 1.877.452.1187

25.94" (645 mm) 19.1" (485 mm) 20 gal (76L) 22 gal (83L) pumps - 2.1 fl oz each) Gray/Ice Blue g) w/out soap dispenser