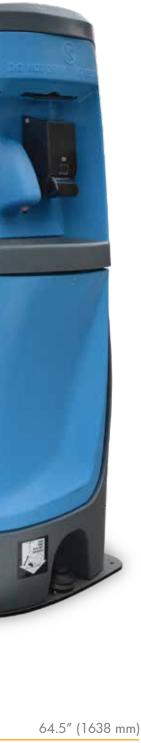

#### **Specs**

| Height           |                |
|------------------|----------------|
| Width            |                |
| Depth            |                |
| Fresh Water      |                |
| Gray/Waste Water |                |
| Number of Uses   | 300+ (4        |
| Color            |                |
| Weight           | 66 lbs. (30 kg |

integrated into base saves servicing time.

www.satelliteindustries.com | 1.800.883.1123 | Español: 1.877.452.1187

25.94" (645 mm) 19.1" (485 mm) 20 gal (76L) 22 gal (83L) pumps - 2.1 fl oz each) Gray/Ice Blue g) w/out soap dispenser